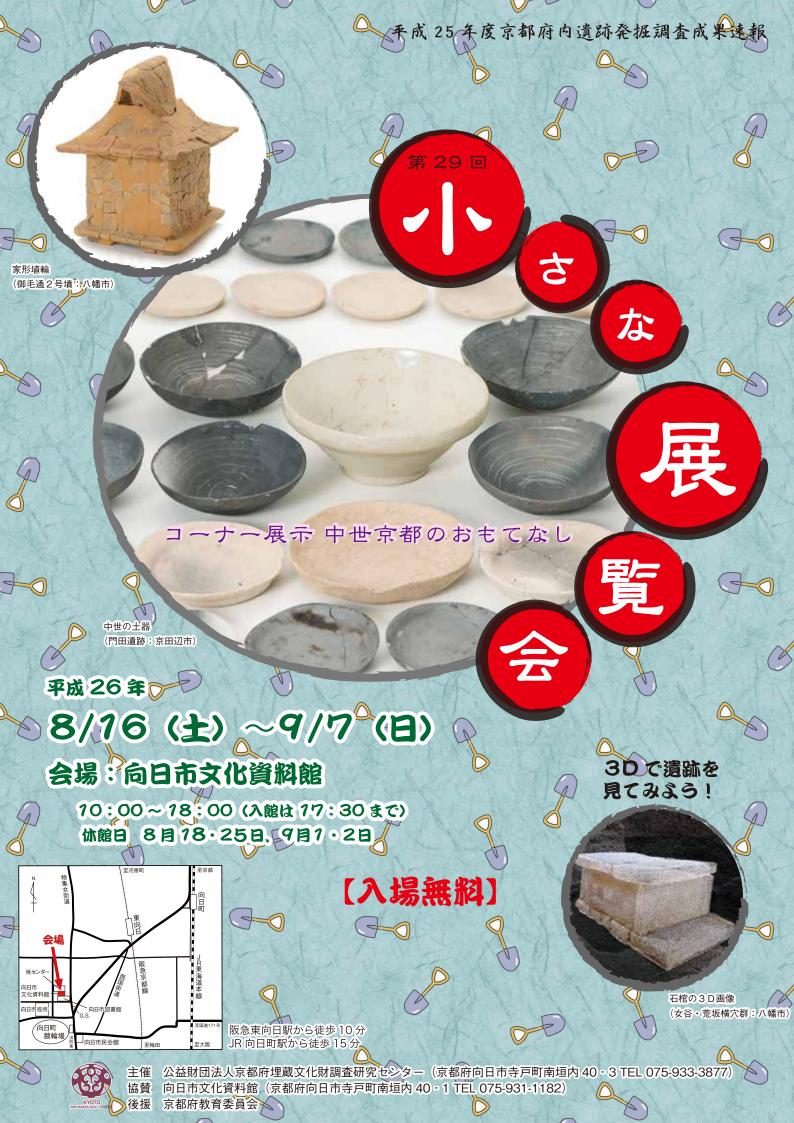

今回の展覧会では、平成 25 年度に京都府内で実施された発掘調査及び整理作業の成果を出土した遺物や写真パネルで紹介します。

コーナー展示では、京都府内の鎌倉時代から室町時代の土器を中心に丹後・ 丹波・山城の地域色あふれる資料を紹介します。さまざまなうつわを通して 当時の人々のくらしぶりを感じてください。

3Dコーナーでは、遺跡の3D画像を見て楽しんでいただけます。